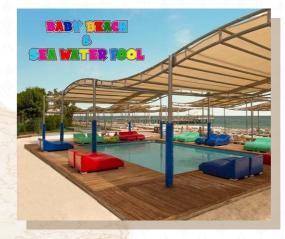

## POOL & BEACH

All sunbeds and umbrellas are placed according to the social distance rules and 1.5 m intervals are preserved.

In accordance with international hygiene standards, pool water contains 1.3 ppm level of chlorine which is automatically provided by dosing system.