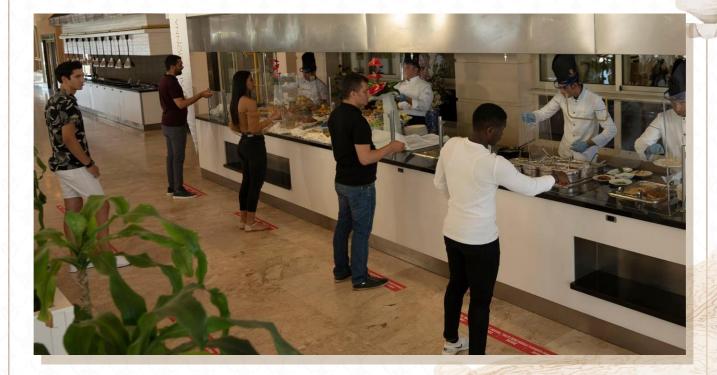

#### FOOD & BEVERAGE

Ultra all inclusive system is valid. The open buffet has been separated by glass in front of the counters. The food you choose is served by our personnel.

In order to avoid congestion, meal times have been prolonged.

The layout of all tables which are situated in bars and restaurants corresponds to the rules of social distance.