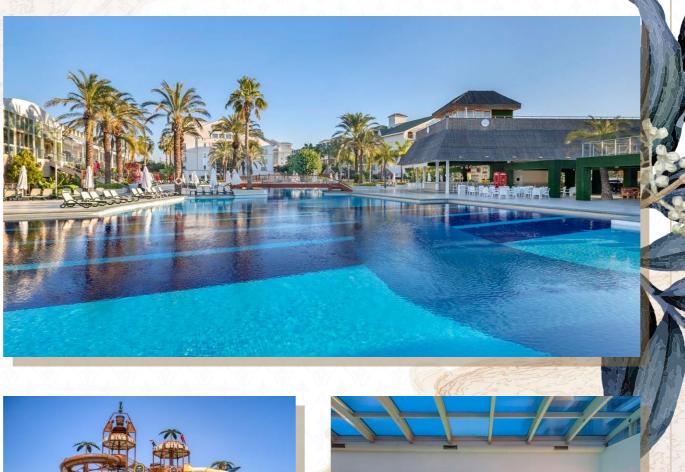

## POOL & BEACH

All sunbeds and umbrellas are placed according to the social distance rules and 1.5 m intervals are preserved.

In accordance with international hygiene standards, pool water contains 1.3 ppm level of chlorine which is automatically provided by dosing system.